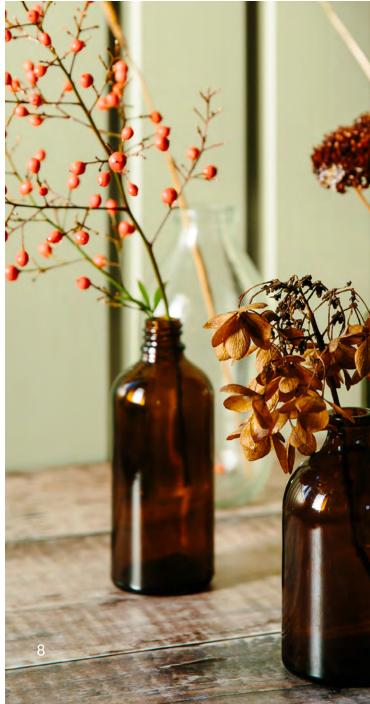

# Design with the elements in mind

Black, white, and terracotta color palettes mix in earth tones like mossy, deep greens, anchoring this trend back to the soil. Inspire contemporary approaches with the <u>Patterns in Nature collection on Adobe Stock</u>.

### Progressive palettes

- Desert inspiration abounds with muted, warm neutrals found across lifestyle campaigns. <u>Try it yourself with the Terracotta Dust palette on</u> <u>Adobe Color.</u>
- Liven up the crisp approach of black and white with shades of a natural color like green. Experiment with the Sage Science palette on Adobe Color.
- Pay homage to the earth by combing blues, teals, and greens in new ways. <u>Find the Deep Earth palette on Adobe Color.</u>