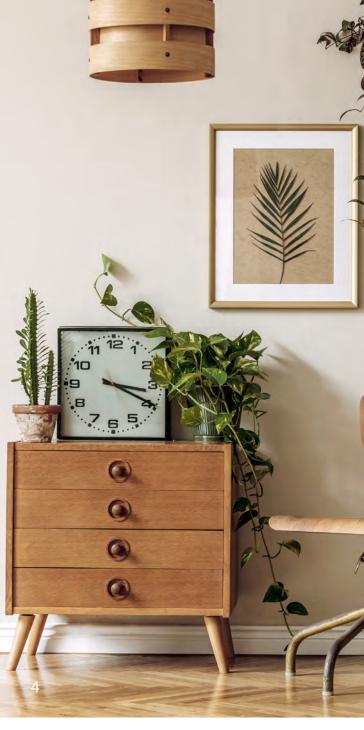

New Naturalism themes can be applied practically across mockups, 3D renders, brand identity and information design.

Adobe Artists:

- 1 Victor zastol'skiy | 96235587
- 2 Painted Wood/Stocksy | 493359946
- 3 Guillermo de la Torre Photography/Stocksy | 263843040
- 4 Leandro Crespi/Stocksy | 187554752
- 5 3DJustincase | 404892162
- 6 Pixel Stories/Stocksy | 463739440
- 7 3DJustincase | 351713803

### Elevate interpretations of earth

- Experiment with including stone, wood, and nature-inspired textured accents to add subtle depth to mockups and layouts.
- Reconfigure design elements into abstract arrangements to give compositions original and expressive implications.
- Try repeating simple forms within deconstructed layouts and creating shapes or patterns in flatlays to restructure design geometries.
- Update user interfaces with creative interactions to inspire new uses of technoloy and digital identities.
- Present technological or futuristic themes with bright light and unexpected space to give new ideas room to breathe.