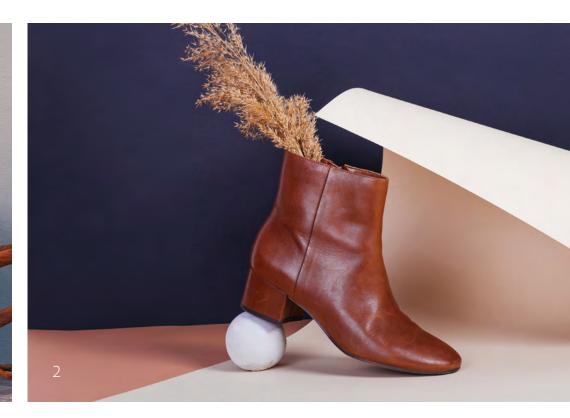

New Naturalism themes can be applied practically across mockups, 3D renders, brand identity and information design.

Adobe Artists:

- 1 Victor zastol'skiy | 96235587
- 2 Painted Wood/Stocksy | 493359946
- 3 Guillermo de la Torre Photography/Stocksy | 263843040
- 4 Leandro Crespi/Stocksy | 187554752
- 5 3DJustincase | 404892162
- 6 Pixel Stories/Stocksy | 463739440
- 7 3DJustincase | 351713803

### Elevate interpretations of earth

- Experiment with including stone, wood, and nature-inspired textured accents to add subtle depth to mockups and layouts.
- Reconfigure design elements into abstract arrangements to give compositions original and expressive implications.
- Try repeating simple forms within deconstructed layouts and creating shapes or patterns in flatlays to restructure design geometries.
- Update user interfaces with creative interactions to inspire new uses of technoloy and digital identities.
- Present technological or futuristic themes with bright light and unexpected space to give new ideas room to breathe.