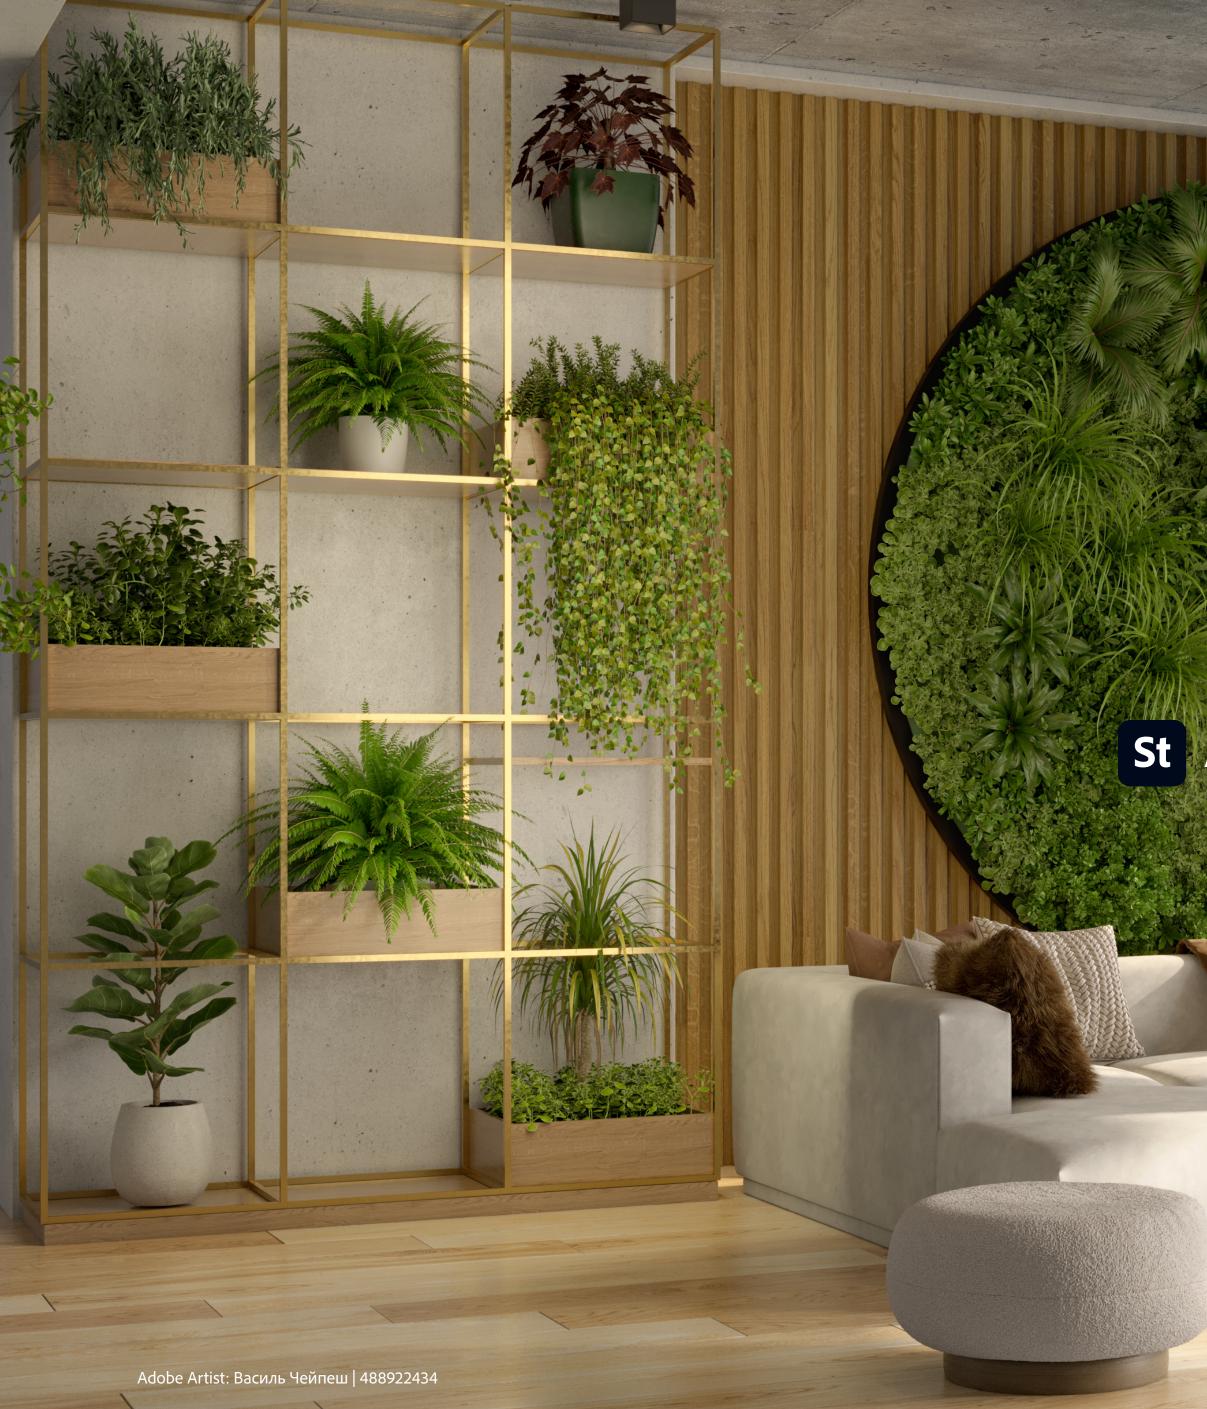

### Modern organics

New Naturalism is a trend inspired by the planet and driven by forward-thinking. These designs evolve beyond prior minimalist, futurist, and organic approaches to tell clean and artful stories.

With designers expanding ideas about what the future holds in store for interface, identity, and product design, visuals should aim to reflect the innovation of technology with the sophistication of nature.

### Statement-making aesthetics

Whether it's elevating a place or a product, New Naturalism designs tell elegant, innovative stories for forward-thinking audiences.

Find this trend in many industries, but especially in fashion, beauty, and home design campaigns. These aesthetics are seen throughout museums, design studios and technology companies, influencing physical and digital design for creators inspired by them.

New Naturalism themes can be applied practically across mockups, 3D renders, brand identity and information design.

Adobe Artists:

- 1 Victor zastol'skiy | 96235587
- 2 Painted Wood/Stocksy | 493359946
- 3 Guillermo de la Torre Photography/Stocksy | 263843040
- 4 Leandro Crespi/Stocksy | 187554752
- 5 3DJustincase | 404892162
- 6 Pixel Stories/Stocksy | 463739440
- 7 3DJustincase | 351713803

### Elevate interpretations of earth

- Experiment with including stone, wood, and nature-inspired textured accents to add subtle depth to mockups and layouts.
- Reconfigure design elements into abstract arrangements to give compositions original and expressive implications.
- Try repeating simple forms within deconstructed layouts and creating shapes or patterns in flatlays to restructure design geometries.
- Update user interfaces with creative interactions to inspire new uses of technoloy and digital identities.
- Present technological or futuristic themes with bright light and unexpected space to give new ideas room to breathe.